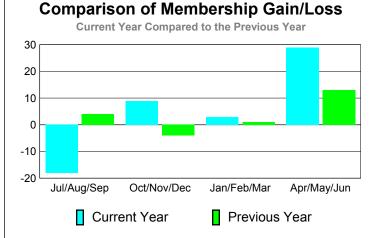

### MEMBERSHIP **Membership** Results <u>Membership</u> 2010-2011 2009-2010 Gain/ Net **Actual** Actual Gain/ Memb New Dropped Loss of Loss of Month Goal Memb **Memb** Memb Memb Jul/Aug/Sep -34 4 31 16 -18 Oct/Nov/Dec 33 29 -20 9 -4 Jan/Feb/Mar 32 39 -36 3 1 Apr/May/Jun 40 74 -45 29 13 Totals -135 23 14 136 158