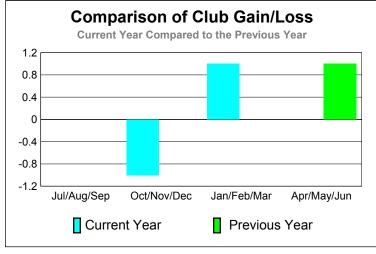

# Comparison of Club Gain/Loss

# CLUBS Club Results 2010-2011 New Actual Actual Gain/ Gain/ Club New Dropped Loss of Loss of Month Goal Clubs Clubs Clubs Clubs Clubs Clubs

|             | New<br>Club |              | Actual Dropped | Gain/<br>Loss of | Gain/<br>Loss of |
|-------------|-------------|--------------|----------------|------------------|------------------|
| Month       | Goal        | <u>Clubs</u> | <u>Clubs</u>   | <u>Clubs</u>     | <u>Clubs</u>     |
| Jul/Aug/Sep | 1           | 0            | 0              | 0                | 0                |
| Oct/Nov/Dec | 0           | 0            | 0              | 0                | 0                |
| Jan/Feb/Mar | 0           | 1            | -1             | 0                | 0                |
| Apr/May/Jun | 1           | 0            | 0              | 0                | 0                |
| Totals      | 2           | 1            | -1             | 0                | 0                |