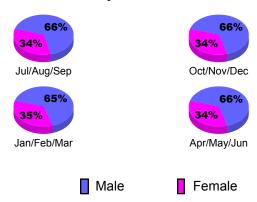

# Gender Comparison 2010-2011

Jan/Feb/Mar

Previous Year

Apr/May/Jun

Oct/Nov/Dec

Current Year

Jan/Feb/Mar

Apr/May/Jun