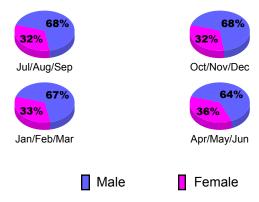

# Gender Comparison 2010-2011

Jan/Feb/Mar

Previous Year

Apr/May/Jun

Oct/Nov/Dec

Current Year

Jan/Feb/Mar

Apr/May/Jun