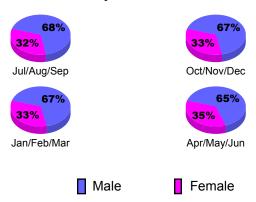

# Gender Comparison 2010-2011

Jan/Feb/Mar

Previous Year

Apr/May/Jun

Oct/Nov/Dec

Current Year