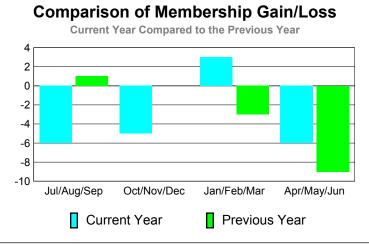

# Comparison of Club Gain/Loss Current Year Compared to the Previous Year 6 4 2 0 -2 -4 -6 Jul/Aug/Sep Oct/Nov/Dec Jan/Feb/Mar Apr/May/Jun Current Year Previous Year