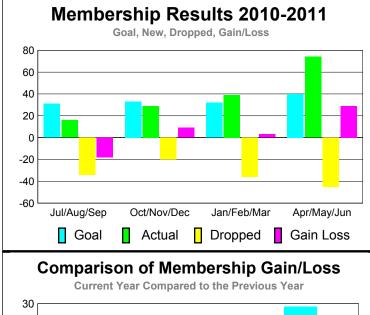

### MEMBERSHIP **Membership** Results <u>Membership</u> 2010-2011 2009-2010 Gain/ Net **Actual** Actual Gain/ Memb New Dropped Loss of Loss of Month **Memb** Goal Memb Memb Memb Jul/Aug/Sep 20 -19 12 1 31 Oct/Nov/Dec 22 -24 -12 0 -2 Jan/Feb/Mar 5 44 -32 12 -33 Apr/May/Jun 25 39 -66 -27 -22 Totals -141 -66 136 -5