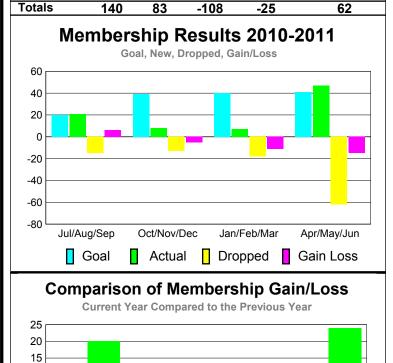

### MEMBERSHIP **Membership** Results <u>Membership</u> 2010-2011 2009-2010 Gain/ Net **Actual** Actual Gain/ Memb New Dropped Loss of Loss of Month **Memb** Goal Memb Memb Memb Jul/Aug/Sep 20 -19 12 1 31 Oct/Nov/Dec 22 -24 -12 0 -2 Jan/Feb/Mar 5 44 -32 12 -33 Apr/May/Jun 25 39 -66 -27 -22 Totals -141 -66 136 -5

# **Club Results 2010-2011**