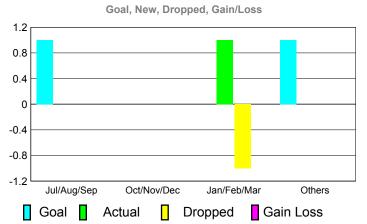

# CLUBS Club Results 2010-2011 New Actual Actual Gain/ Club New Dropped Loss of Goal Clubs Clubs Clubs Month Mon

| Month       | <u>Goal</u> | <u>Clubs</u> | <u>Clubs</u> | <u>Clubs</u> | <u>Clubs</u> |
|-------------|-------------|--------------|--------------|--------------|--------------|
| Jul/Aug/Sep | 1           | 0            | 0            | 0            | 0            |
| Oct/Nov/Dec | 1           | 0            | -1           | -1           | 0            |
| Jan/Feb/Mar | 1           | 1            | 0            | 1            | 0            |
| Apr/May/Jun | 1           | 0            | 0            | 0            | 1            |
| Totals      | 4           | 1            | -1           | 0            | 1            |
|             |             |              | ilts 20      | 10-2011      |              |

# Goal, New, Dropped, Gain/Loss 1.2 0.8 0.4 -0.4 -0.8 -1.2 Jul/Aug/Sep Oct/Nov/Dec Jan/Feb/Mar Others Goal Actual Dropped Gain Loss