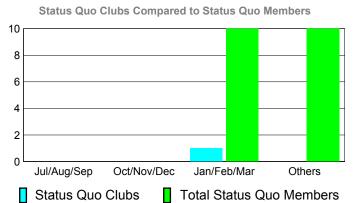

### 2010-2011 GMT Reports for District (or Undistricted) District 410 B SWAZILAND

-1.5 2-

Jul/Aug/Sep

GMT: Robert B Fowler Location: SWAZILAND GMT CA: 6

| • • • • • • • • • • • • • • • • • • • • |                            | <u> </u>                      | <del></del>                       |                                  |                                  |
|-----------------------------------------|----------------------------|-------------------------------|-----------------------------------|----------------------------------|----------------------------------|
|                                         |                            | CI                            | LUBS                              |                                  |                                  |
|                                         |                            | <u>Club</u><br><b>20</b> 1    | <u>Clubs</u><br>2009-2010         |                                  |                                  |
| Month                                   | New<br>Club<br><u>Goal</u> | Actual<br>New<br><u>Clubs</u> | Actual<br>Dropped<br><u>Clubs</u> | Gain/<br>Loss of<br><u>Clubs</u> | Gain/<br>Loss of<br><u>Clubs</u> |
| /Aug/Sen                                | Λ                          | Λ                             | Λ                                 | Λ                                | 0                                |

| Month       | <u>Goal</u> | Clubs | <u>Clubs</u> | <u>Clubs</u> | <u>Clubs</u> |
|-------------|-------------|-------|--------------|--------------|--------------|
| Jul/Aug/Sep | 0           | 0     | 0            | 0            | 0            |
| Oct/Nov/Dec | 0           | 0     | 0            | 0            | 0            |
| Jan/Feb/Mar | 1           | 0     | 0            | 0            | 0            |
| Apr/May/Jun | 1           | 0     | 0            | 0            | 0            |
| Totals      | 2           | 0     | 0            | 0            | 0            |
|             | Club        | D     | .14~ 20      | 40 004       |              |

### YTD Status Quo Clubs 2010-2011

|             | <u> </u>            | Member<br>201                | Membership<br>2009-2010          |                                 |                                 |
|-------------|---------------------|------------------------------|----------------------------------|---------------------------------|---------------------------------|
| Month       | Net<br>Memb<br>Goal | Actual<br>New<br><u>Memb</u> | Actual<br>Dropped<br><u>Memb</u> | Gain/<br>Loss of<br><u>Memb</u> | Gain/<br>Loss of<br><u>Memb</u> |
| Jul/Aug/Sep | 7                   | 2                            | 0                                | 2                               | 1                               |
| Oct/Nov/Dec | 11                  | 0                            | -2                               | -2                              | 0                               |
| Jan/Feb/Mar | 32                  | 1                            | 0                                | 1                               | 1                               |
| Apr/May/Jun | 29                  | 0                            | 0                                | 0                               | -2                              |
| Totals      | 70                  | 2                            | <u> </u>                         | 1                               |                                 |