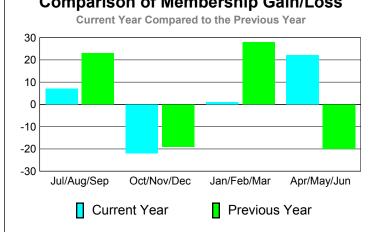

### MEMBERSHIP **Membership** Results <u>Membership</u> 2010-2011 2009-2010 Gain/ Net **Actual** Actual Gain/ Memb New Dropped Loss of Loss of Month Goal Memb **Memb** Memb Memb Jul/Aug/Sep -34 4 31 16 -18 Oct/Nov/Dec 33 29 -20 9 -4 Jan/Feb/Mar 32 39 -36 3 1 Apr/May/Jun 40 74 -45 29 13 Totals -135 23 14 136 158