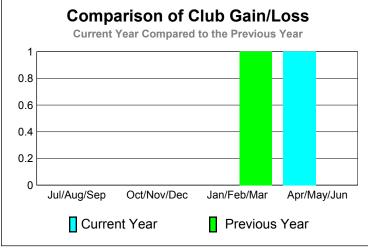

# CLUBS Club Results 2010-2011 New Actual Actual Gain/ Club New Dropped Loss of Goal Clubs Clubs Clubs Month Mon

| Month       | <u>Goal</u> | <u>Clubs</u> | <u>Clubs</u> | <u>Clubs</u> | <u>Clubs</u> |
|-------------|-------------|--------------|--------------|--------------|--------------|
| Jul/Aug/Sep | 1           | 0            | 0            | 0            | 0            |
| Oct/Nov/Dec | 1           | 0            | -1           | -1           | 0            |
| Jan/Feb/Mar | 1           | 1            | 0            | 1            | 0            |
| Apr/May/Jun | 1           | 0            | 0            | 0            | 1            |
| Totals      | 4           | 1            | -1           | 0            | 1            |
|             |             |              | ilts 20      | 10-2011      |              |

# Goal, New, Dropped, Gain/Loss 1.2 0.8 0.4 -0.4 -0.8 -1.2 Jul/Aug/Sep Oct/Nov/Dec Jan/Feb/Mar Others Goal Actual Dropped Gain Loss