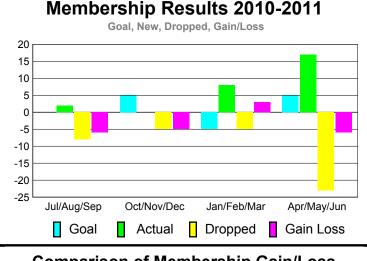

### MEMBERSHIP **Membership** Results <u>Membership</u> 2010-2011 2009-2010 Gain/ Net **Actual** Actual Gain/ Memb New Dropped Loss of Loss of Month **Memb** Goal Memb Memb Memb Jul/Aug/Sep 20 -19 12 1 31 Oct/Nov/Dec 22 -24 -12 0 -2 Jan/Feb/Mar 5 44 -32 12 -33 Apr/May/Jun 25 39 -66 -27 -22 Totals -141 -66 136 -5