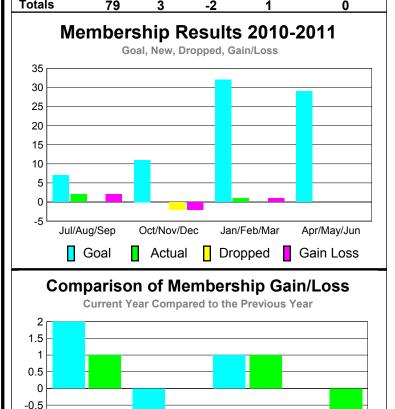

### MEMBERSHIP **Membership** Results <u>Membership</u> 2010-2011 2009-2010 Gain/ Net **Actual** Actual Gain/ Memb New Dropped Loss of Loss of Month **Memb** Goal Memb Memb Memb Jul/Aug/Sep 20 -19 12 1 31 Oct/Nov/Dec 22 -24 -12 0 -2 Jan/Feb/Mar 5 44 -32 12 -33 Apr/May/Jun 25 39 -66 -27 -22 Totals -141 -66 136 -5

Totals

1

0

0

1