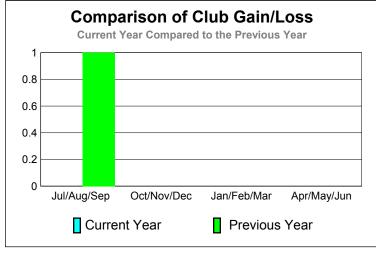

# CLUBS Club Results 2010-2011 New Actual Actual Gain/ Gain/ Club New Dropped Loss of Loss of Month Goal Clubs Clubs Clubs Clubs Clubs Clubs

|             | New<br>Club |              | Actual Dropped | Gain/<br>Loss of | Gain/<br>Loss of |
|-------------|-------------|--------------|----------------|------------------|------------------|
| Month       | Goal        | <u>Clubs</u> | <u>Clubs</u>   | <u>Clubs</u>     | <u>Clubs</u>     |
| Jul/Aug/Sep | 1           | 0            | 0              | 0                | 0                |
| Oct/Nov/Dec | 0           | 0            | 0              | 0                | 0                |
| Jan/Feb/Mar | 0           | 1            | -1             | 0                | 0                |
| Apr/May/Jun | 1           | 0            | 0              | 0                | 0                |
| Totals      | 2           | 1            | -1             | 0                | 0                |

# Comparison of Club Gain/Loss