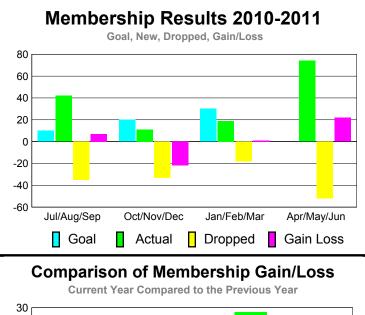

### MEMBERSHIP **Membership** Results <u>Membership</u> 2010-2011 2009-2010 Gain/ Net **Actual** Actual Gain/ Memb New Dropped Loss of Loss of Month Goal Memb **Memb** Memb Memb Jul/Aug/Sep -34 4 31 16 -18 Oct/Nov/Dec 33 29 -20 9 -4 Jan/Feb/Mar 32 39 -36 3 1 Apr/May/Jun 40 74 -45 29 13 Totals -135 23 14 136 158