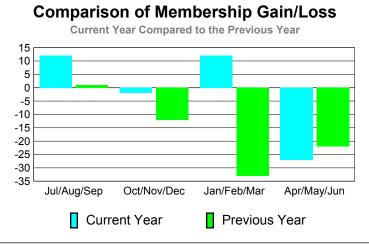

### MEMBERSHIP **Membership** Results <u>Membership</u> 2010-2011 2009-2010 Gain/ Net **Actual** Actual Gain/ Memb New Dropped Loss of Loss of Month **Memb** Goal Memb Memb Memb Jul/Aug/Sep 20 -19 12 1 31 Oct/Nov/Dec 22 -24 -12 0 -2 Jan/Feb/Mar 5 44 -32 12 -33 Apr/May/Jun 25 39 -66 -27 -22 Totals -141 -66 136 -5

### MEMBERSHIP **Membership** Results <u>Membership</u> 2010-2011 2009-2010 Gain/ Net **Actual** Actual Gain/ Memb New Dropped Loss of Loss of Month Goal Memb **Memb** Memb Memb Jul/Aug/Sep -34 4 31 16 -18 Oct/Nov/Dec 33 29 -20 9 -4 Jan/Feb/Mar 32 39 -36 3 1 Apr/May/Jun 40 74 -45 29 13 Totals -135 23 14 136 158